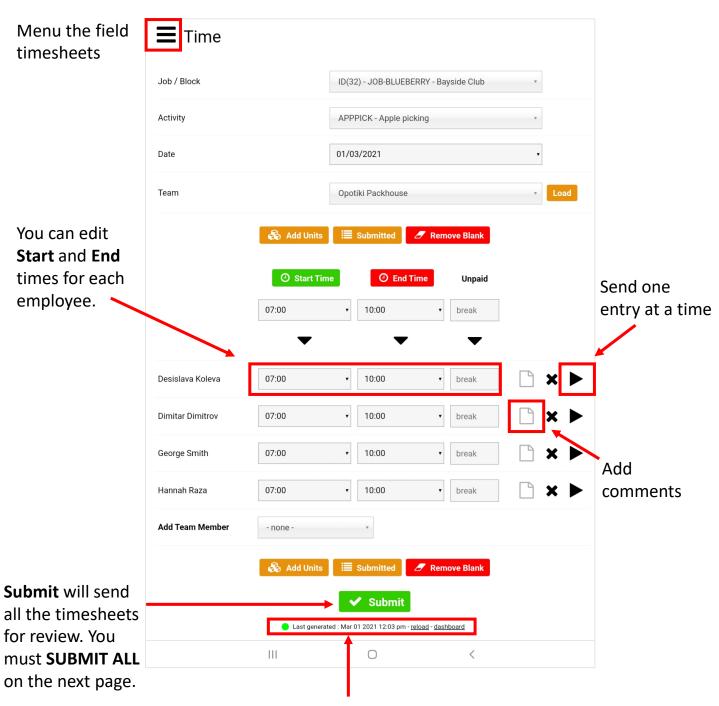

## Timesheets

#### **Timesheet entries (Field timesheets)**

- 1. Edit your teams timesheets.
- 2. Send off an individual timesheet with the ► arrow. Then come back to the rest of your team by clicking the top menu item or O Add Timesheets