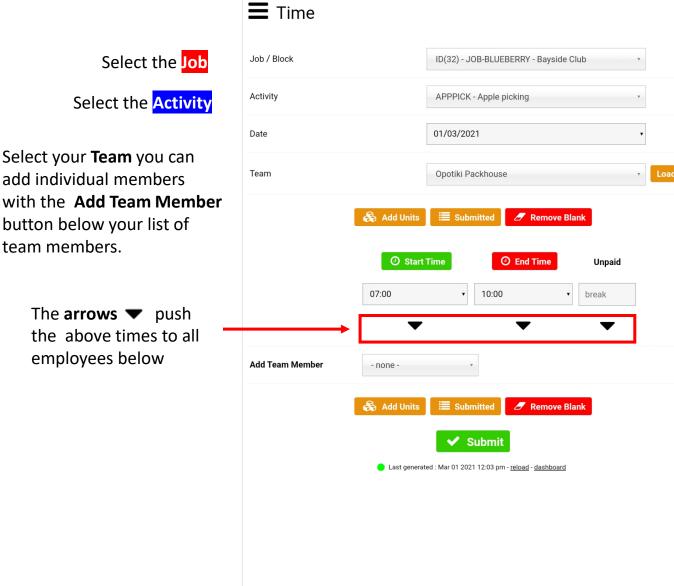

## Timesheets

#### **Timesheet entries (Field timesheets)**

- 1. Log into AgriSmart.co.nz with your email address and password.
- 2. Click the menu in the top right 📒
- 3. Select Field timesheets

4.

|||

Ο

<